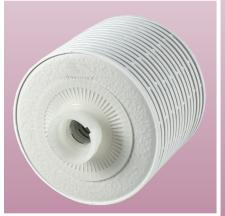

## **LIBRADISC®**Filter modules

| Standard sizes: 200, 400, 600 mm          |       |                   |  |  |  |  |  |
|-------------------------------------------|-------|-------------------|--|--|--|--|--|
| Square / Ro                               | ound  | Specific cut-outs |  |  |  |  |  |
| Special formats and dimensions on request |       |                   |  |  |  |  |  |
|                                           |       |                   |  |  |  |  |  |
| Ø 12"                                     | Ø 16" | Lenses: 16        |  |  |  |  |  |