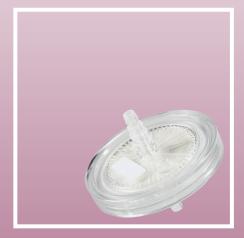

| Additional filter media from this product line |                        |    |  |  |  |  |  |  |
|------------------------------------------------|------------------------|----|--|--|--|--|--|--|
| LIBRACAP® TX                                   | Capsule for lab trials | 2" |  |  |  |  |  |  |