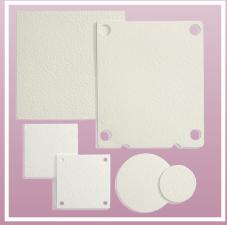

## **LIBRASORB**® Filter sheets

## **LIBRADISC®**Filter modules

| Standard sizes: 200, 400, 600 mm          |       |                   |  |  |  |  |  |
|-------------------------------------------|-------|-------------------|--|--|--|--|--|
| Square / Ro                               | ound  | Specific cut-outs |  |  |  |  |  |
| Special formats and dimensions on request |       |                   |  |  |  |  |  |
|                                           |       |                   |  |  |  |  |  |
| Ø 12"                                     | Ø 16" | Lenses: 16        |  |  |  |  |  |